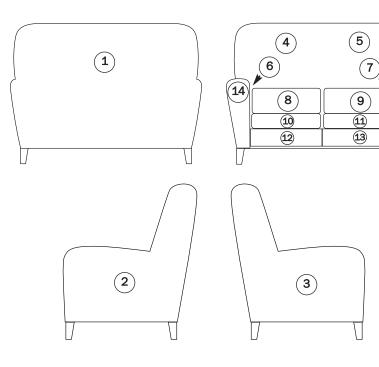

#### HAND PAINTED LEATHER ORDER FORM - LOVESEAT

Please print this form and fax with your order to: 828-495-3021 Or email to: service@hancockandmoore.com

- Outside Back
   Right Facing Outside Arm
- 3 Left Facing Outside Arm
  4 Left Facing Inside Back
  5 Right Facing Inside Back
  6 Left Facing Inside Arm
  7 Right Facing Inside Arm
  8 Left Facing Cushion
  9 Right Facing Cushion
  10 Left Facing Seat
  11 Right Facing Seat
- (12) Left Facing Border
- (13) Right Facing Border
- (14) Left Facing Arm Panel
- (15) Right Facing Arm Panel

### **Order Form**

| PARTS TERMINOLOGY (EXAMPLE) | IMAGES TO BE PAINTED (EXAMPLE) | IMAGE NUMBER (EXAMPLE) |
|-----------------------------|--------------------------------|------------------------|
| (1) Outside Back            | Marimeko                       | MA-1                   |
| PARTS TERMINOLOGY           | IMAGES TO BE PAINTED           | IMAGE NUMBER           |
| 1 Outside Back              |                                |                        |
| 2 Right Facing Outside Arm  |                                |                        |
| 3 Left Facing Outside Arm   |                                |                        |
| 4 Left Facing Inside Back   |                                |                        |
| 5 Right Facing Inside Back  |                                |                        |
| 6 Left Facing Inside Arm    |                                |                        |
| 7 Right Facing Inside Arm   |                                |                        |
| 8 Left Facing Cushion       |                                |                        |
| 9 Right Facing Cushion      |                                |                        |
| (10) Left Facing Seat       |                                |                        |
| (11) Right Facing Seat      |                                |                        |
| (12) Left Facing Border     |                                |                        |
| (13) Right Facing Border    |                                |                        |
| (14) Left Facing Arm Panel  |                                |                        |
| (15) Right Facing Arm Panel |                                |                        |