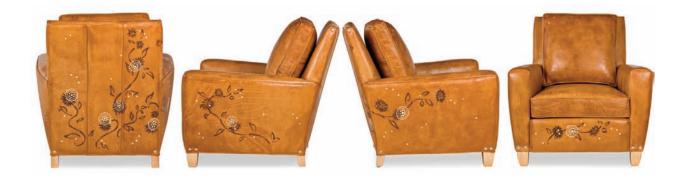

### HAND PAINTED LEATHER ORDER FORM - MARIMEKO

Please print this form and fax with your order to: 828-495-3021 Or email to: service@hancockandmoore.com

MA-1

MA-2

MA-3

MA-4

| Customer Name:             |  |
|----------------------------|--|
| Match to Purchase Order #: |  |
| Contact:                   |  |
| Date:                      |  |

#### **Order Form**

| PARTS TERMINOLOGY (EXAMPLE) | IMAGES TO BE PAINTED (EXAMPLE) | IMAGE NUMBER (EXAMPLE) |
|-----------------------------|--------------------------------|------------------------|
| ① Outside Back              | Marimeko                       | MA-1                   |
|                             |                                |                        |
| PARTS TERMINOLOGY           | IMAGES TO BE PAINTED           | IMAGE NUMBER           |
| 1 Outside Back              |                                |                        |
| 2 Right Facing Outside Arm  |                                |                        |
| (3) Left Facing Outside Arm |                                |                        |
| 4 Inside Back               |                                |                        |
| 5 Left Facing Inside Arm    |                                |                        |
| 6 Right Facing Inside Arm   |                                |                        |
| 7 Cushion                   |                                |                        |
| 8 Seat                      |                                |                        |
| 9 Front Border              |                                |                        |
| (10) Left Facing Arm Panel  |                                |                        |
| (11) Right Facing Arm Panel |                                |                        |