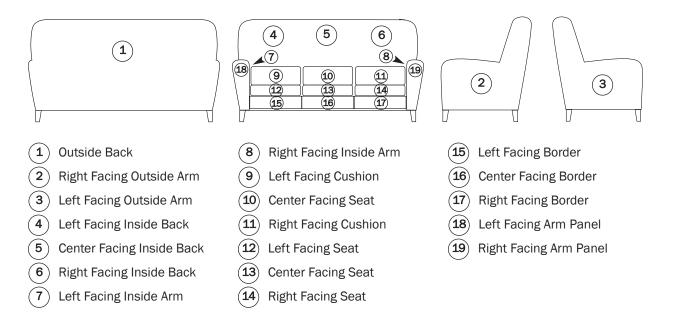

HAND PAINTED LEATHER ORDER FORM - SOFA

Please print this form and fax with your order to: 828-495-3021 Or email to: service@hancockandmoore.com

### **Order Form**

| PARTS TERMINOLOGY (EXAMPLE) | IMAGES TO BE PAINTED (EXAMPLE) | IMAGE NUMBER (EXAMPLE) |
|-----------------------------|--------------------------------|------------------------|
| 1 Outside Back              | Marimeko                       | MA-1                   |
| PARTS TERMINOLOGY           | IMAGES TO BE PAINTED           | IMAGE NUMBER           |
| 1 Outside Back              |                                |                        |
| 2 Right Facing Outside Arm  |                                |                        |
| 3 Left Facing Outside Arm   |                                |                        |
| 4 Left Facing Inside Back   |                                |                        |
| 5 Center Facing Inside Back |                                |                        |
| 6 Right Facing Inside Back  |                                |                        |
| 7 Left Facing Inside Arm    |                                |                        |
| 8 Right Facing Inside Arm   |                                |                        |
| 9 Left Facing Cushion       |                                |                        |
| (10) Center Facing Cushion  |                                |                        |
| (11) Right Facing Cushion   |                                |                        |
| (12) Left Facing Seat       |                                |                        |
| (13) Center Facing Seat     |                                |                        |
| (14) Right Facing Seat      |                                |                        |
| (15) Left Facing Border     |                                |                        |
| (16) Center Facing Border   |                                |                        |
| (17) Right Facing Border    |                                |                        |
| (18) Left Facing Arm Panel  |                                |                        |
| (19) Right Facing Arm Panel |                                |                        |