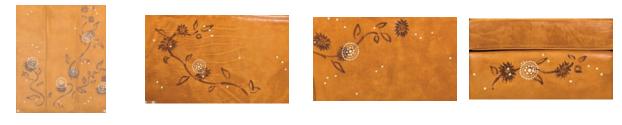

### HAND PAINTED LEATHER ORDER FORM - MARIMEKO

Please print this form and fax with your order to: 828-495-3021 Or email to: service@hancockandmoore.com

MA-1

MA-2

MA-3

MA-4

| Customer Name:             |  |
|----------------------------|--|
| Match to Purchase Order #: |  |
| Contact:                   |  |
| Date:                      |  |

#### **Order Form**

| PARTS TERMINOLOGY (EXAMPLE) | IMAGES TO BE PAINTED (EXAMPLE) | IMAGE NUMBER (EXAMPLE) |
|-----------------------------|--------------------------------|------------------------|
| ① Outside Back              | Marimeko                       | MA-1                   |
|                             |                                |                        |
| PARTS TERMINOLOGY           | IMAGES TO BE PAINTED           | IMAGE NUMBER           |
| 1 Outside Back              |                                |                        |
| 2 Right Facing Outside Arm  |                                |                        |
| (3) Left Facing Outside Arm |                                |                        |
| 4 Inside Back               |                                |                        |
| 5 Left Facing Inside Arm    |                                |                        |
| 6 Right Facing Inside Arm   |                                |                        |
| 7 Cushion                   |                                |                        |
| 8 Seat                      |                                |                        |
| 9 Front Border              |                                |                        |
| (10) Left Facing Arm Panel  |                                |                        |
| (11) Right Facing Arm Panel |                                |                        |