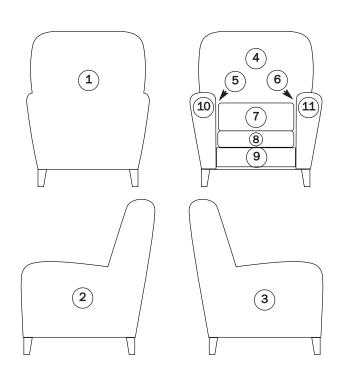

#### HAND PAINTED LEATHER ORDER FORM - CHAIR

Please print this form and fax with your order to: 828-495-3021 Or email to: service@hancockandmoore.com

Place or draw any notes on this page. Some furniture designs vary, so use the key to aid in your description.

Please contact Hancock & Moore with any special order questions.

- (1) Outside Back
- 2 Right Facing Outside Arm
- 3 Left Facing Outside Arm
- (4) Inside Back
- 5 Left Facing Inside Arm
- 6 Right Facing Inside Arm
- (7) Cushion
- (8) Seat
- (9) Front Border
- (10) Left Facing Arm Panel
- (11) Right Facing Arm Panel

#### **Order Form**

| PARTS TERMINOLOGY (EXAMPLE) | IMAGES TO BE PAINTED (EXAMPLE) | IMAGE NUMBER (EXAMPLE) |
|-----------------------------|--------------------------------|------------------------|
| ① Outside Back              | Marimeko                       | MA-1                   |
|                             |                                |                        |
| PARTS TERMINOLOGY           | IMAGES TO BE PAINTED           | IMAGE NUMBER           |
| 1 Outside Back              |                                |                        |
| 2 Right Facing Outside Arm  |                                |                        |
| (3) Left Facing Outside Arm |                                |                        |
| 4 Inside Back               |                                |                        |
| 5 Left Facing Inside Arm    |                                |                        |
| 6 Right Facing Inside Arm   |                                |                        |
| 7 Cushion                   |                                |                        |
| 8 Seat                      |                                |                        |
| 9 Front Border              |                                |                        |
| (10) Left Facing Arm Panel  |                                |                        |
| (11) Right Facing Arm Panel |                                |                        |