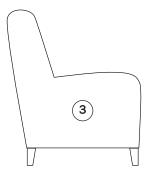

## HAND PAINTED LEATHER ORDER FORM - CHAIR

Please print this form and fax to: 828-495-3021 Or email to: service@hancockandmoore.com

Place or draw any notes on this page. Some furniture designs vary, so use the key to aid

in your description.

Please contact Hancock & Moore with any special order questions.

- 1 Outside Back
- (2) Right Facing Outside Arm
- (3) Left Facing Outside Arm
- (4) Inside Back
- (5) Left Facing Inside Arm
- 6 Right Facing Inside Arm
- 7 Cushion
- 8 Seat
- 9 Front Border
- (10) Left Facing Arm Panel
- (11) Right Facing Arm Panel