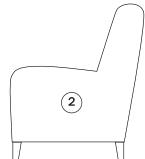

in your description.

Please contact Hancock & Moore with any special order questions.

- 1 Outside Back
- (2) Right Facing Outside Arm
- (3) Left Facing Outside Arm
- (4) Inside Back
- (5) Left Facing Inside Arm
- 6 Right Facing Inside Arm
- 7 Cushion
- 8 Seat
- 9 Front Border
- (10) Left Facing Arm Panel
- (11) Right Facing Arm Panel