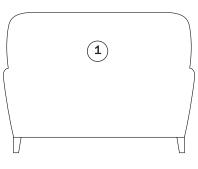

#### HAND PAINTED LEATHER ORDER FORM - LOVESEAT

Please print this form and fax to: 828-495-3021 Or email to: service@hancockandmoore.com

- 1 Outside Back
- (2) Right Facing Outside Arm
- (3) Left Facing Outside Arm
- (4) Left Facing Inside Back
- (5) Right Facing Inside Back
- (6) Left Facing Inside Arm
- (7) Right Facing Inside Arm
- 8 Left Facing Cushion
- (9) Right Facing Cushion
- (10) Left Facing Seat
- (11) Right Facing Seat
- (12) Left Facing Border
- (13) Right Facing Border
- (14) Left Facing Arm Panel
- (15) Right Facing Arm Panel