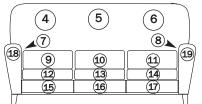

#### HAND PAINTED LEATHER ORDER FORM - SOFA

Please print this form and fax to: 828-495-3021 Or email to: service@hancockandmoore.com

- (1) Outside Back
- 2) Right Facing Outside Arm
- (3) Left Facing Outside Arm
- 4 Left Facing Inside Back
- (5) Center Facing Inside Back
- 6 Right Facing Inside Back
- 7) Left Facing Inside Arm

- (8) Right Facing Inside Arm
- (9) Left Facing Cushion
- (10) Center Facing Seat
- (11) Right Facing Cushion
- (12) Left Facing Seat
- (13) Center Facing Seat
- (14) Right Facing Seat

- (15) Left Facing Border
- (16) Center Facing Border
- (17) Right Facing Border
- (18) Left Facing Arm Panel
- 19) Right Facing Arm Panel