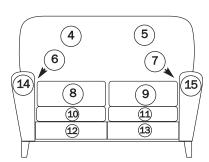

#### HAND PAINTED LEATHER ORDER FORM - LOVESEAT

Please print this form and fax to: 828-495-3021 Or email to: service@hancockandmoore.com

- 1 Outside Back
- (2) Right Facing Outside Arm
- (3) Left Facing Outside Arm
- (4) Left Facing Inside Back
- (5) Right Facing Inside Back
- (6) Left Facing Inside Arm
- (7) Right Facing Inside Arm
- 8 Left Facing Cushion
- (9) Right Facing Cushion
- (10) Left Facing Seat
- (11) Right Facing Seat
- (12) Left Facing Border
- (13) Right Facing Border
- (14) Left Facing Arm Panel
- (15) Right Facing Arm Panel