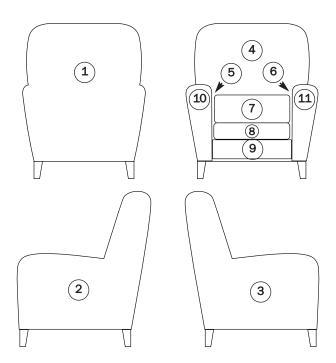

in your description.

Please contact Hancock & Moore with any special order questions.

- 1 Outside Back
- (2) Right Facing Outside Arm
- (3) Left Facing Outside Arm
- (4) Inside Back
- (5) Left Facing Inside Arm
- 6 Right Facing Inside Arm
- 7 Cushion
- 8 Seat
- 9 Front Border
- (10) Left Facing Arm Panel
- (11) Right Facing Arm Panel