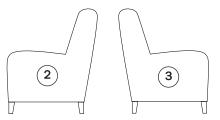

## HAND PAINTED LEATHER ORDER FORM - CHAIR

Please print this form and fax to: 828-495-3021 Or email to: service@hancockandmoore.com

Place or draw any notes on this page. Some furniture designs vary, so use the key to aid

in your description.

Please contact Hancock & Moore with any special order questions.

- 1 Outside Back
- (2) Right Facing Outside Arm
- (3) Left Facing Outside Arm
- (4) Inside Back
- (5) Left Facing Inside Arm
- 6 Right Facing Inside Arm
- 7 Cushion
- 8 Seat
- 9 Front Border
- (10) Left Facing Arm Panel
- (11) Right Facing Arm Panel