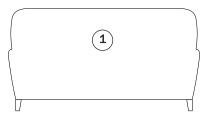

#### HAND PAINTED LEATHER ORDER FORM - LOVESEAT

Please print this form and fax to: 828-495-3021 Or email to: service@hancockandmoore.com

- 1 Outside Back
- (2) Right Facing Outside Arm
- (3) Left Facing Outside Arm
- (4) Left Facing Inside Back
- (5) Right Facing Inside Back
- (6) Left Facing Inside Arm
- (7) Right Facing Inside Arm
- 8 Left Facing Cushion
- (9) Right Facing Cushion
- (10) Left Facing Seat
- (11) Right Facing Seat
- (12) Left Facing Border
- (13) Right Facing Border
- (14) Left Facing Arm Panel
- (15) Right Facing Arm Panel